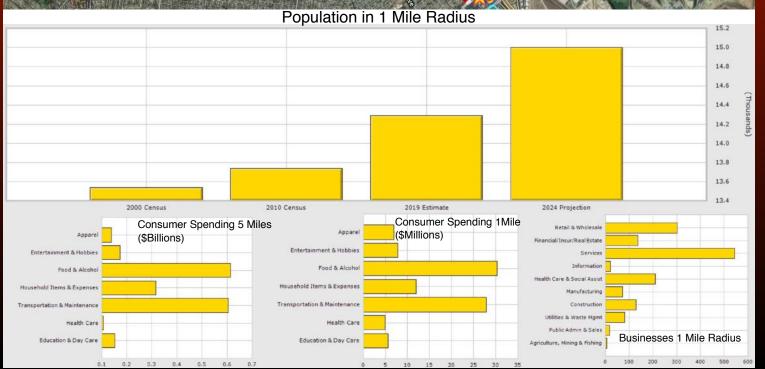

office: (951) RE-BROKR Derek@AshwillAssociates.com

DRE #01846709

| Population             | 1 Mile    | 3 Mile    | 5 Mile    |
|------------------------|-----------|-----------|-----------|
| 2019 Total Population: | 14,288    | 146,614   | 249,347   |
| 2024 Population:       | 15,000    | 155,731   | 263,010   |
| Pop Growth 2019-2024:  | 4.98%     | 6.22%     | 5.48%     |
| Average Age:           | 34.40     | 34.50     | 35.40     |
| Households             |           |           |           |
| 2019 Total Households: | 4,071     | 42,490    | 71,953    |
| HH Growth 2019-2024:   | 5.01%     | 6.15%     | 5.43%     |
| Median Household Inc:  | \$43,068  | \$63,335  | \$74,407  |
| Avg Household Size:    | 3.50      | 3.40      | 3.40      |
| 2019 Avg HH Vehicles:  | 2.00      | 2.00      | 2.00      |
| Housing                |           |           |           |
| Median Home Value:     | \$340,376 | \$384,203 | \$402,479 |
| Median Year Built:     | 1975      | 1989      | 1988      |