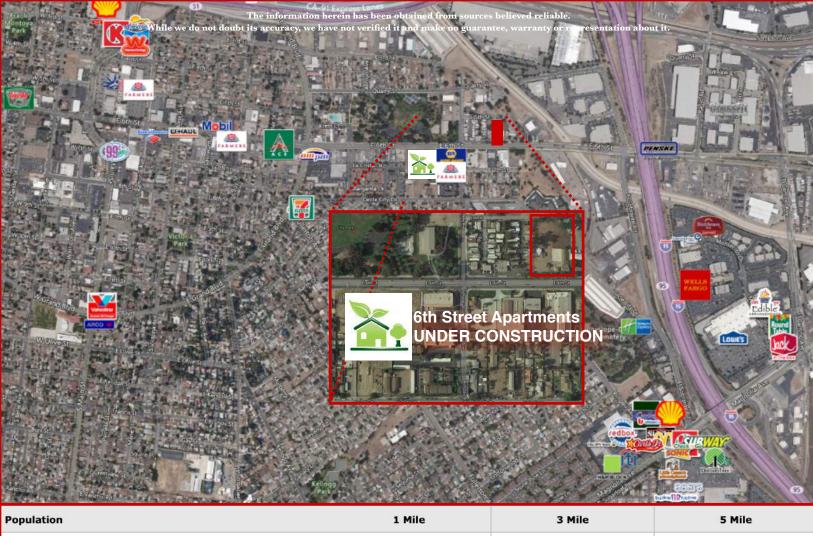

660 Feet East of an 85 Unit (1-3 Bedroom) Residential Development Undergoing Construction

You are responsible to independently confirm accuracy & completeness. All dimensions and sizes are gross not net figures and are approximate and unverified