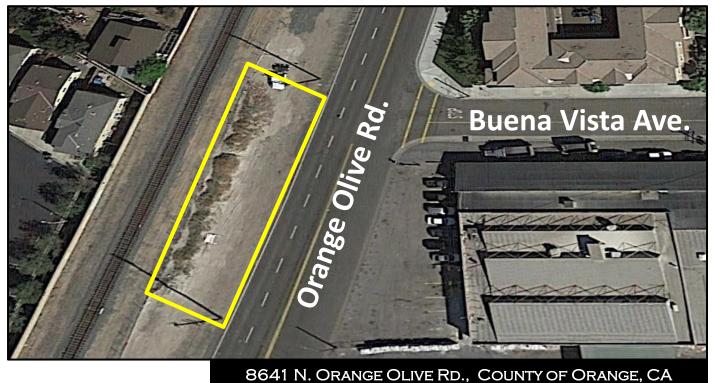

# FOR SALE

<u>+</u> 6,400 SQ. FT. Commercial Zoned Land

#### STREET FRONTAGE

#### Features:

- PARCEL# 360-045-02
- FLEXIBLE USES ALLOWED
- EXCELLENT ORANGE LOCATION
- GOOD LOCATION FOR SMALL
  COMMERCIAL USERS
- SMALL BUILDING SITE
- Possible Uses:

AUTOMOTIVE, TERMITE COMPANY, ETC.

#### 8641 N. ORANGE OLIVE RD., COUNTY OF ORANGE, CA

Commercial Real Estate Corp. DRE Lic#01291393 For Further Information, Contact: TOM MULROONEY (714) 612-4315 MULDOG@ASHWILLASSOCIATES.COM DRE LIC#00892668