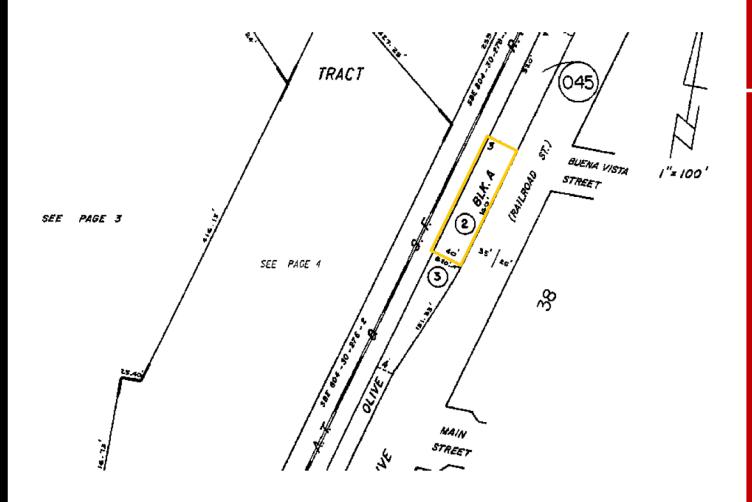

#### Features:

- PARCEL# 360-045-02
- FLEXIBLE USES ALLOWED
- EXCELLENT ORANGE LOCATION
- GOOD LOCATION FOR SMALL
  COMMERCIAL USERS
- SMALL BUILDING SITE
- Possible Uses:

AUTOMOTIVE, TERMITE COMPANY, ETC.

#### 8641 N. ORANGE OLIVE RD., COUNTY OF ORANGE, CA

Commercial Real Estate Corp. DRE Lic#01291393 For Further Information, Contact: TOM MULROONEY (714) 612-4315 MULDOG@ASHWILLASSOCIATES.COM DRE LIC#00892668