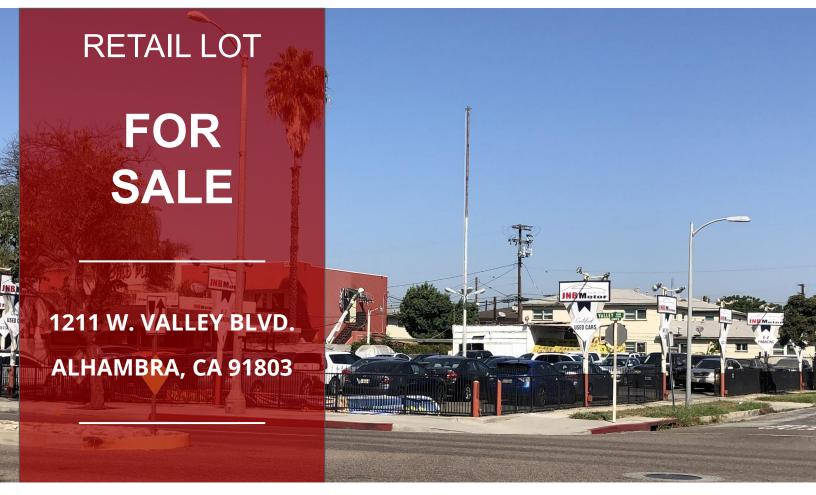

### PROPERTY FOR SALE

#### **Property Features:**

- 18,967 SF / 0.43AC lot
- Located near 10 and 710 FWY's
- Part of Alhambra's Specific Plans
- Corner site with access from 3 sides
- Zoned RC (Retail Commercial)
- Currently operating as a car dealership
- Potential redevelopment site
- Retail site with service station and car wash as approved uses
- Potential fast food pad with drive-through possible