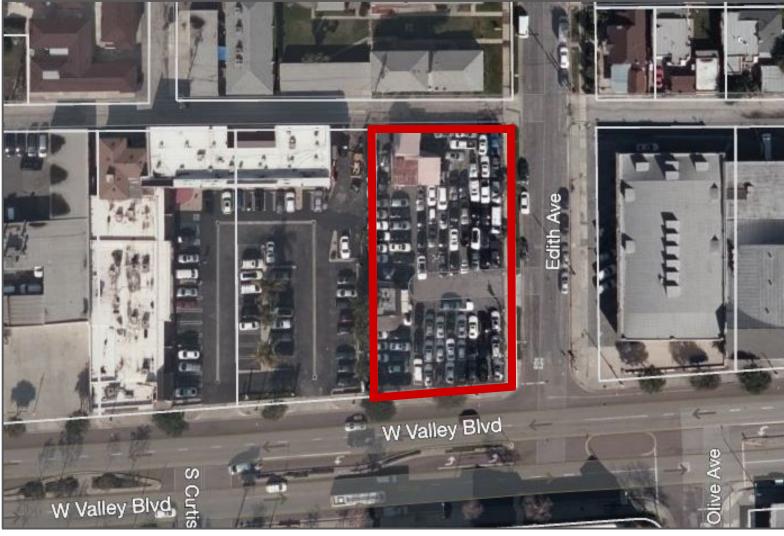

#### **Property Features:**

- 18,967 SF / 0.43AC lot
- Located near 10 and 710 FWY's
- Part of Alhambra's Specific Plans
- Corner site with access from 3 sides
- Zoned RC (Retail Commercial)
- Currently operating as a car dealership
- Potential redevelopment site
- Retail site with service station and car wash as approved uses
- Potential fast food pad with drive-through possible

# **PHOTOS AND SITE PLAN**