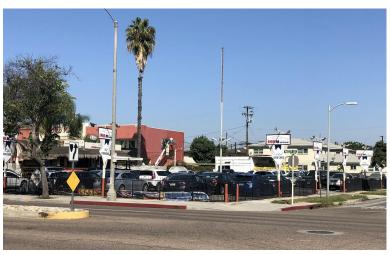

### PROPERTY FOR SALE





#### **Property Features:**

- 18,967 SF / 0.43AC lot
- Located near 10 and 710 FWY's
- Part of Alhambra's Specific Plans
- Corner site with access from 3 sides
- Zoned RC (Retail Commercial)
- Currently operating as a car dealership
- Potential redevelopment site
- Retail site with service station and car wash as approved uses
- Potential fast food pad with drive-through possible

William Hugron CCIM, SIOR

714.356.7823

william@ashwillassociates.com

CAL. DRE# 00803524 CORP. DRE# 01291393 Justin Hugron 714.642.7690

justin@ashwillassociates.com

CAL. DRE# 00803524 CORP. DRE# 01291393



# **PHOTOS AND SITE PLAN**









## **DEMOGRAPHIC OVERVIEW**



|            |        | itadel Outlets |
|------------|--------|----------------|
| Population | 35,672 | 275,614        |
| Households | 11,674 | 85,529         |
| Median Age | 41     | 40.3           |
|            |        |                |

Daytime Employees 18,624 111,767

\$60,836

### **Traffic Counts**

Median HH Income

W. Valley View Blvd. @ Edith Ave. E. 29,985

714.356.7823

william@ashwillassociates.com

CAL. DRE# 00803524 CORP. DRE# 01291393

#### Justin Hugron

714.642.7690

justin@ashwillassociates.com

CAL. DRE# 00803524 CORP. DRE# 01291393



\$64,426