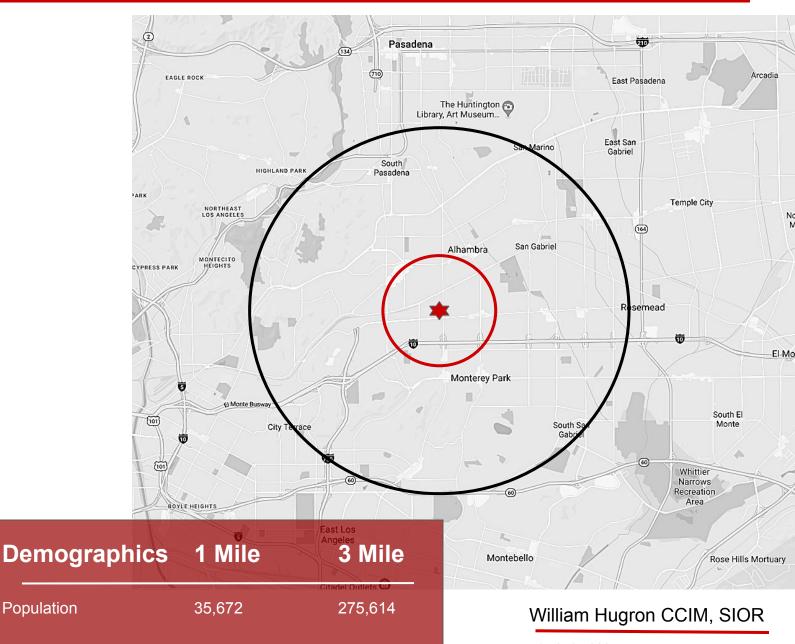

## **DEMOGRAPHIC OVERVIEW**

|            |        | itadel Outlets |
|------------|--------|----------------|
| Population | 35,672 | 275,614        |
| Households | 11,674 | 85,529         |
| Median Age | 41     | 40.3           |
|            |        |                |

Daytime Employees 18,624 111,767

\$60,836