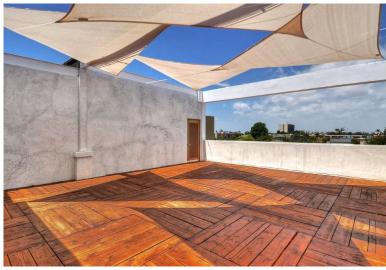

### **Suite Highlights**

- Remodeled 'open concept' create office
- Brand new kitchenette
- Private rooftop patio
- Secure elevator access
- Updated restroom with shower
- Ideal for creative office uses
- Ready for immediate occupancy
- Flexible lease terms available

#### **Property Highlights:**

- 3,154 8,186 SF available
- Directly across from the OC Courthouse
- Ground floor specialty coffee amenities
- Covered parking available
- Fiber-optic cable in building
- Elevator served
- Ready for immediate occupancy
- Flexible lease terms available
- Ideal for legal and professional services
- Private rooftop patio
- Updated lobby