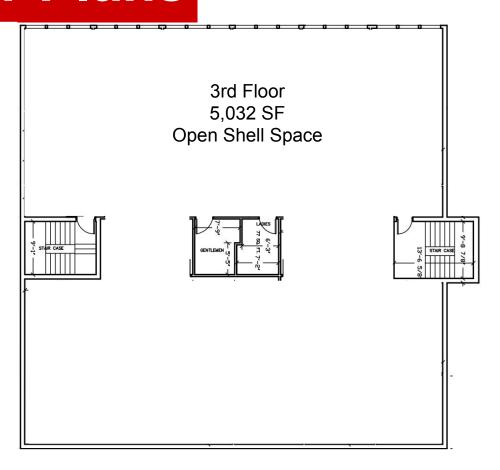

alty coffee amenities
- Covered parking available
- Fiber-optic cable in building
- Elevator served
- Ready for immediate occupancy
- Flexible lease terms available
- Ideal for legal and professional services
- Private rooftop patio
- Updated lobby



#### **Leasing contacts:**

William Hugron CCIM, SIOR (714) 356-7823 william@ashwillassociates.com

DRE# 00803524 Corp.DRE# 01291393

Justin Hugron (714) 642-7690 justin@ashwillassociates.com DRE# 00803524 Corp.DRE# 01291393



## **Photos and Amenities**







### **Suite Highlights**

- Remodeled 'open concept' create office
- Brand new kitchenette
- Private rooftop patio
- Secure elevator access
- Updated restroom with shower
- Ideal for creative office uses
- Ready for immediate occupancy
- Flexible lease terms available

# Floor Plans







# **Photos**













### For more info, or to tour:

William Hugron CCIM, SIOR (714) 356-7823
<a href="mailto:william@ashwillassociates.com">william@ashwillassociates.com</a>
DRE# 00803524 Corp.DRE# 01291393

Justin Hugron (714) 642-7690 justin@ashwillassociates.com DRE# 00803524 Corp.DRE# 01291393