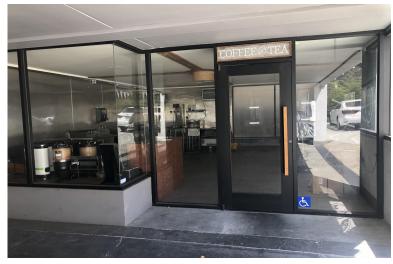

#### **Property Highlights:**

- 3,154 8,186 SF available
- Directly across from the OC Courthouse
- Ground floor specialty coffee amenities
- Covered parking available
- Fiber-optic cable in building
- Elevator served
- Ready for immediate occupancy
- Flexible lease terms available
- Ideal for legal and professional services
- Private rooftop patio
- Updated lobby