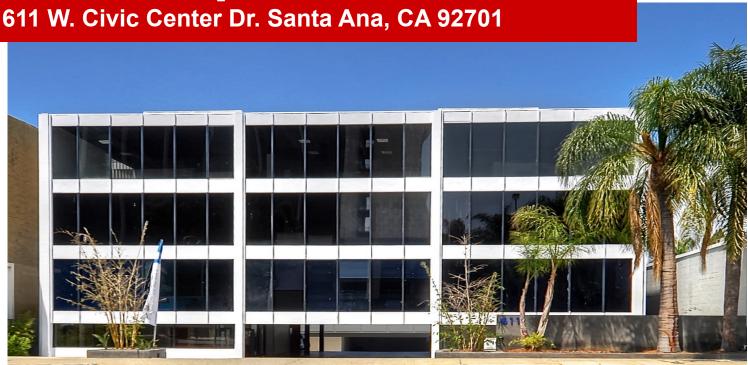

# Office Space For Lease

#### **Entire 3rd and 4th Floor Available**

#### **Property Highlights:**

- 3,154 8,186 SF available
- Directly across from the OC Courthouse
- Ground floor specialty coffee amenities
- Covered parking available
- Fiber-optic cable in building
- Elevator served
- Ready for immediate occupancy
- Flexible lease terms available
- Ideal for legal and professional services
- Private rooftop patio
- Updated lobby