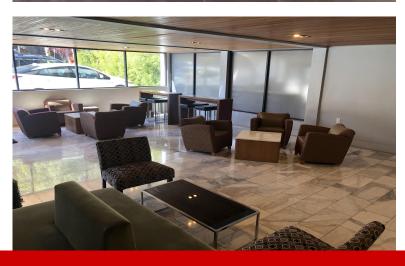

#### **Property Highlights:**

- 3,154 8,186 SF available
- Directly across from the OC Courthouse
- Ground floor specialty coffee amenities
- Covered parking available
- Fiber-optic cable in building
- Elevator served
- Ready for immediate occupancy
- Flexible lease terms available
- Ideal for legal and professional services
- Private rooftop patio
- Updated lobby