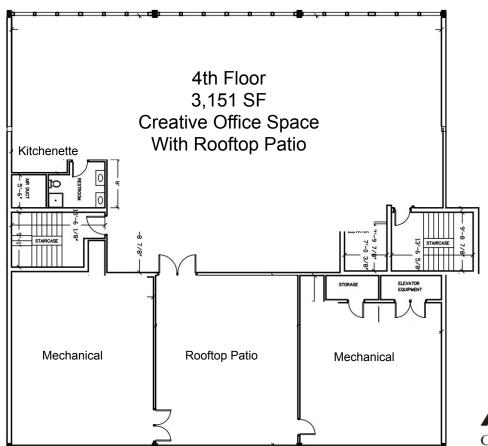

ty coffee amenities
- Covered parking available
- Fiber-optic cable in building
- Elevator served
- Ready for immediate occupancy
- Flexible lease terms available
- Ideal for legal and professional services
- Private rooftop patio
- Updated lobby



#### **Leasing contacts:**

William Hugron CCIM, SIOR (714) 356-7823 william@ashwillassociates.com

DRE# 00803524 Corp.DRE# 01291393

Justin Hugron (714) 642-7690 justin@ashwillassociates.com DRE# 00803524 Corp.DRE# 01291393



## **Photos and Amenities**







### **Suite Highlights**

- Remodeled 'open concept' create office
- Brand new kitchenette
- Private rooftop patio
- Secure elevator access
- Updated restroom with shower
- Ideal for creative office uses
- Ready for immediate occupancy
- Flexible lease terms available

# Floor Plans







# **Photos**













### For more info, or to tour:

William Hugron CCIM, SIOR (714) 356-7823
<a href="mailto:william@ashwillassociates.com">william@ashwillassociates.com</a>
DRE# 00803524 Corp.DRE# 01291393

Justin Hugron (714) 642-7690 justin@ashwillassociates.com DRE# 00803524 Corp.DRE# 01291393