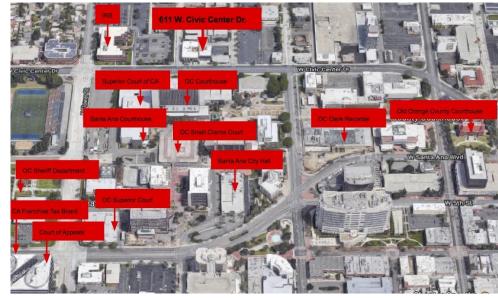

#### **Property Highlights:**

- 3,154 8,186 SF available
- Directly across from the OC Courthouse
- Ground floor specialty coffee amenities
- Covered parking available
- Fiber-optic cable in building
- Elevator served
- Ready for immediate occupancy
- Flexible lease terms available
- Ideal for legal and professional services
- Private rooftop patio
- Updated lobby