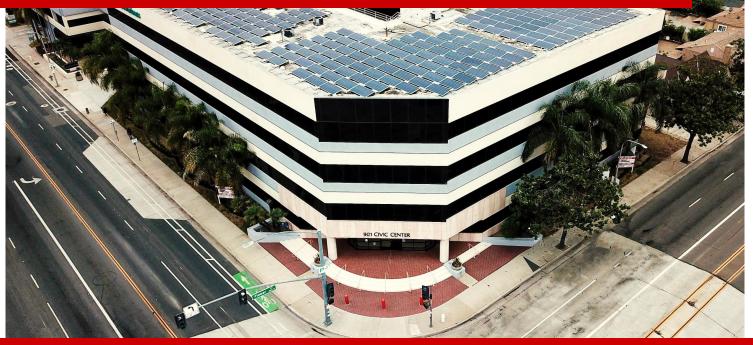

# **Executive Suites Available**

901 W. Civic Center Dr. Santa Ana, CA 92703

### Santa Ana Corporate Office Center

#### **Property Highlights:**

- Prime location across from the OC Courthouse
- Includes phone, internet, utilities & janitorial
- Ground floor coffee/deli amenities on site
- Secure and covered parking structure
- Direct access from 2nd floor parking
- Receptionist to greet clients/answer phone
- Highly improved office suites
- Elevator served
- Tranquil courtyard
- Gym/personal trainer on first floor
- Full kitchen with high-end appliances
- Furnished offices
- Access to conference rooms
- Ready for immediate occupancy
- Ideal for legal and professional services
- Virtual tour on <u>YouTube</u>: search 901 W. Civic Center
- <u>www.901civiccenter.com</u> for more info