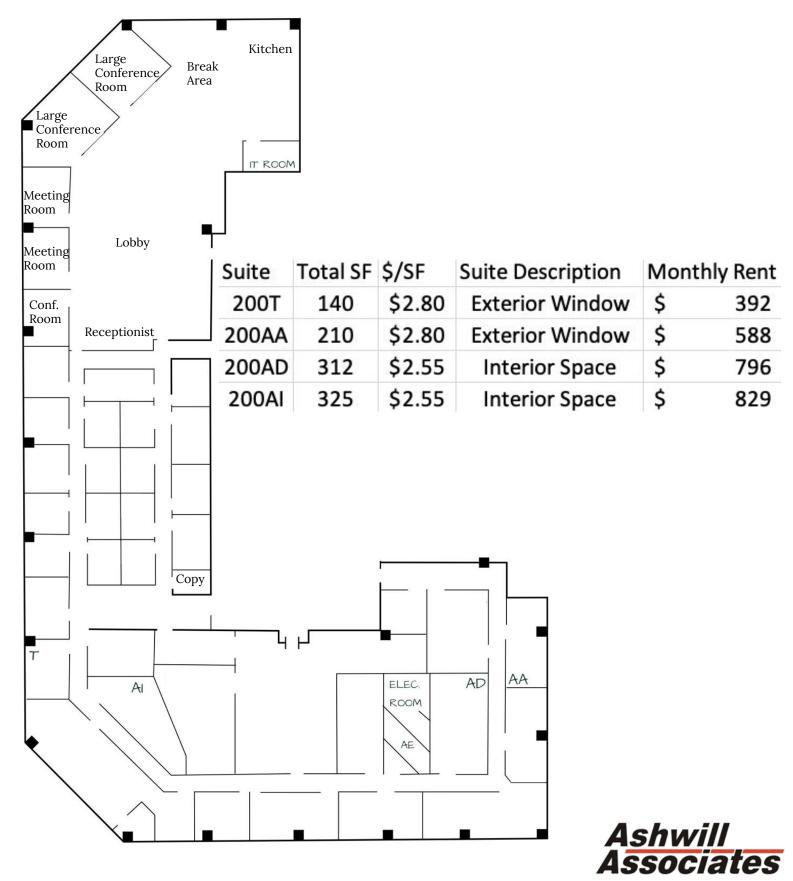

liam@ashwillassociates.com DRE# 00803524 Corp.DRE# 01291393

(714) 642-7690 justin@ashwillassociates.com DRE# 02069980 Corp.DRE# 01291393

Justin Hugron



The information contained herein has not been verified by real estate brokers. Although we have no reason to doubt its accuracy, we do not guarantee it. Buyers and tenant should verify information independently.



# Amenities

& add on professional services available

### Included in Lease

- Fully furnished offices
- Receptionist
- Mail and package handling
- High speed Internet and phone
- Cleaning/janitorial services
- Mailing address

### **Additional Amenities**

- Monthly parking: \$50
- Printing/copying: \$5
- Conference room usage (4x/month): \$40
- Kitchen/fresh fruit, snacks, coffee, water: \$35

# Floor Plan & Availability



COMMERCIAL REAL ESTATE

## **Executive Suite Photos**













### For more info, or to tour:

William Hugron CCIM, SIOR (714) 356-7823 william@ashwillassociates.com DRE# 00803524 Corp.DRE# 01291393

Justin Hugron (714) 642-7690 Justin@ashwillassociates.com DRE# 02069980 Corp.DRE# 01291393



The information contained herein has not been verified by real estate brokers. Although we have no reason to doubt its accuracy, we do not guarantee it. Buyers and tenant should verify information independently. Updated 10/30//20