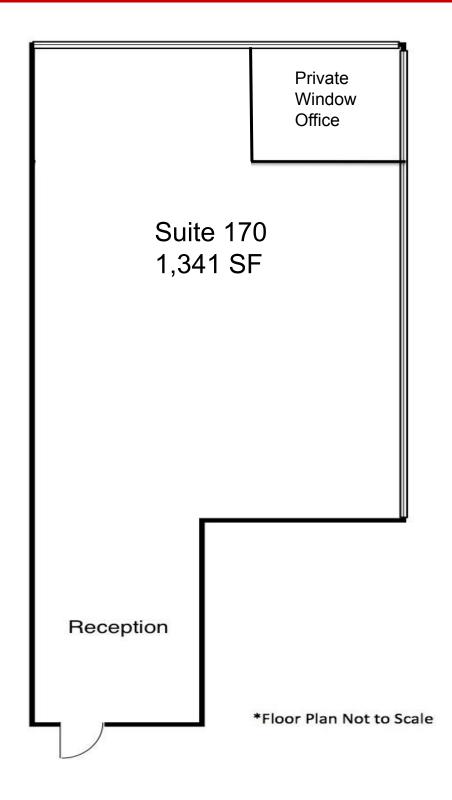

OC Courthouse
- Ground floor coffee/deli amenities
- Secure and covered parking garage
- Direct access from parking to structure
- Remodeled suites
- First floor space
- Flexible lease terms available
- Tranquil courtyard
- Ready for immediate occupancy
- Virtual tour on <u>YouTube</u>

### Leasing contacts:

#### William Hugron CCIM, SIOR

(714) 356-7823 william@ashwillassociates.com DRE# 00803524 Corp.DRE# 01291393



Justin Hugron (714) 642-7690 justin@ashwillassociates.com DRE# 02069980 Corp.DRE# 01291393



The information contained herein has not been verified by real estate brokers. Although we have no reason to doubt its accuracy, we do not guarantee it. Buyers and tenant should verify information independently.

## Suites 170 Floor Plan

1,341 SF - Ready for immediate occupancy





# **Suite Photos**





## **Building Photos**





### For more info, or to tour:



William Hugron CCIM, SIOR (714) 356-7823 william@ashwillassociates.com DRE# 00803524 Corp.DRE# 01291393

Justin Hugron (714) 642-7690 justin@ashwillassociates.com DRE# 02069980 Corp.DRE# 01291393