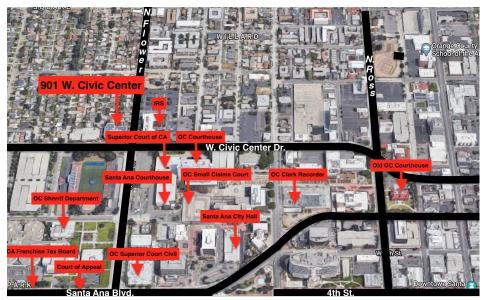

#### **Property Highlights**

- Directly across from the OC Courthouse
- Ground floor coffee/deli amenities
- Secure and covered parking garage
- Direct access from parking to structure
- Remodeled suites
- First floor space
- Flexible lease terms available
- Tranquil courtyard
- Ready for immediate occupancy
- Virtual tour on <u>YouTube</u>