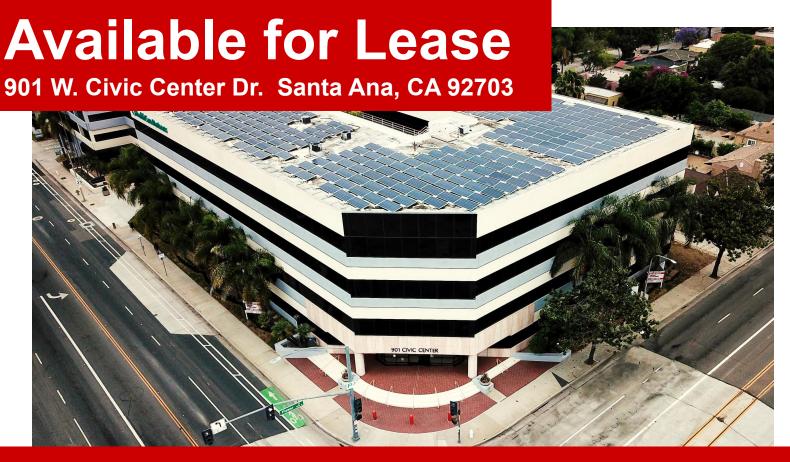

## Santa Ana Corporate Office Center Entire 4th Floor +/- 20,000SF

## **Property Highlights**

- Directly across from the OC Courthouse
- Ground floor coffee/deli amenities
- Personal trainer/gym on site
- Secure and covered parking garage
- Direct access from parking to each floor
- Highly improved office building
- Elevator served
- Flexible lease terms available
- Tranquil courtyard
- Ready for immediate occupancy
- Virtual tour on YouTube