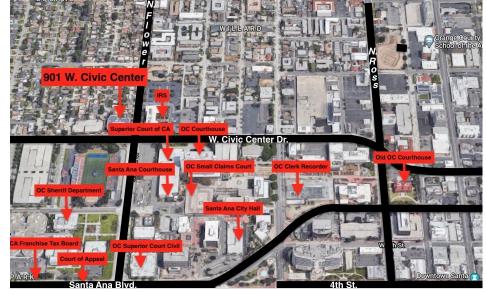

## **Property Highlights**

- Directly across from the OC Courthouse
- Ground floor coffee/deli amenities
- Personal trainer/gym on site
- Secure and covered parking garage
- Direct access from parking to each floor
- Highly improved office building
- Elevator served
- Flexible lease terms available
- Tranquil courtyard
- Ready for immediate occupancy
- Virtual tour on YouTube