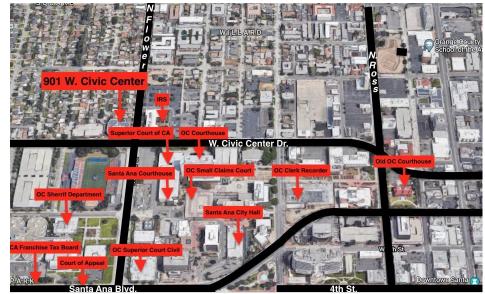

## **Property Highlights**

- Directly across from the OC Courthouse
- Ground floor coffee/deli amenities
- Secure and covered parking garage
- Direct access from parking to each floor
- Highly improved office building
- Elevator served
- Flexible lease terms available
- Tranquil courtyard
- Ready for immediate occupancy
- Ground floor suites available
- Virtual tour on YouTube