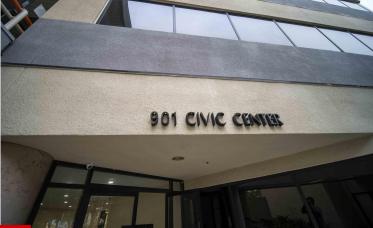

## Santa Ana Corporate Office Center Suite 330 - 4,717SF

## **Property Highlights**

- Directly across from the OC Courthouse
- Ground floor coffee/deli amenities
- Secure and covered parking garage
- Direct access from parking to each floor
- Highly improved office building
- Elevator served
- Flexible lease terms available
- Tranquil courtyard
- Ready for immediate occupancy
- Ground floor suites available
- Virtual tour on YouTube