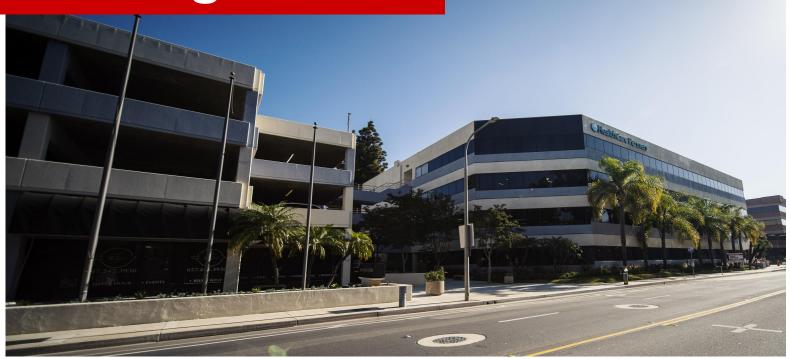

## Santa Ana Corporate Office Center Suite 330 - 4,717SF

## **Property Highlights**

- Directly across from the OC Courthouse
- Ground floor coffee/deli amenities
- Secure and covered parking garage
- Direct access from parking to each floor
- Highly improved office building
- Elevator served
- Flexible lease terms available
- Tranquil courtyard
- Ready for immediate occupancy
- Ground floor suites available
- Virtual tour on YouTube