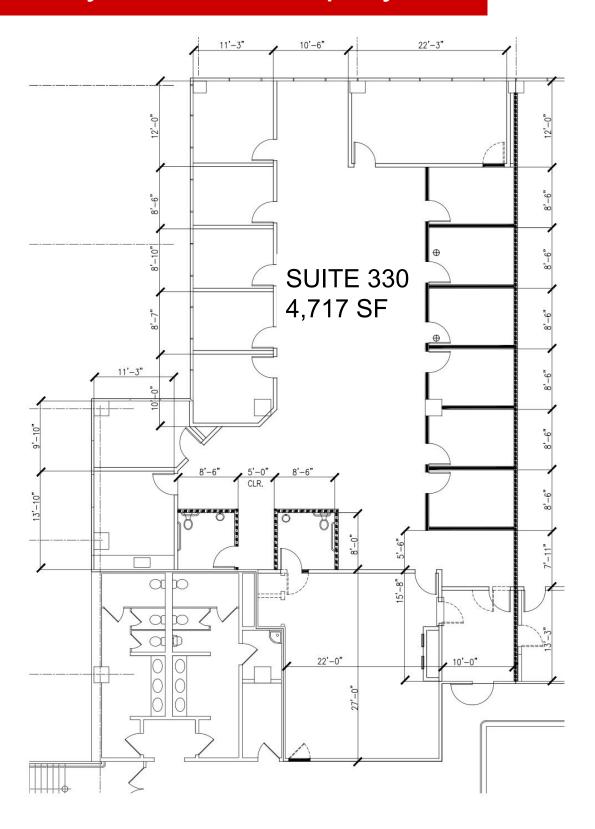

## Suite 330 Floor Plan

4,717 SF Ready for immediate occupancy

Featuring reception, 12 private window offices, conference room, training room, kitchen/break room, large open work space, storage room, IT room.