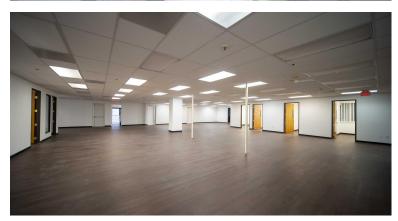

## Santa Ana Corporate Office Center Suite 330 - 4,717SF

## Suite 330 Floor Plan

4,717 SF Ready for immediate occupancy

Featuring reception, 12 private window offices, conference room, training room, kitchen/break room, large open work space, storage room, IT room.