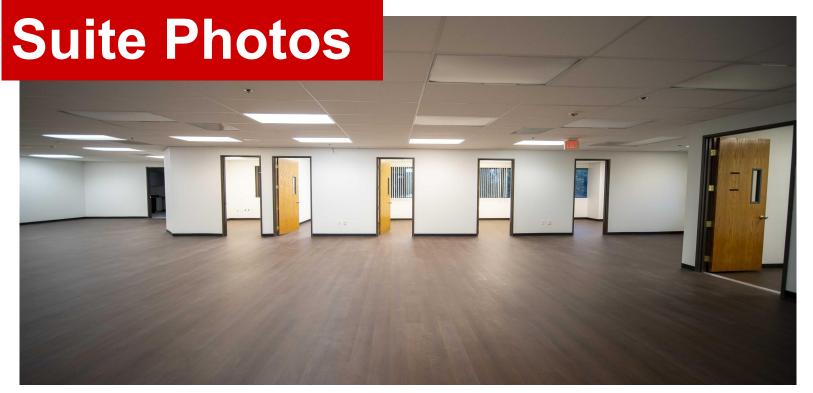

## Suite 330 Floor Plan

4,717 SF Ready for immediate occupancy

Featuring reception, 12 private window offices, conference room, training room, kitchen/break room, large open work space, storage room, IT room.