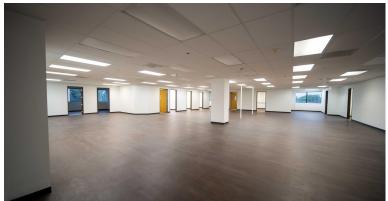

## Santa Ana Corporate Office Center Suite 330 - 4,717SF

## Suite 330 Floor Plan

4,717 SF Ready for immediate occupancy

Featuring reception, 12 private window offices, conference room, training room, kitchen/break room, large open work space, storage room, IT room.