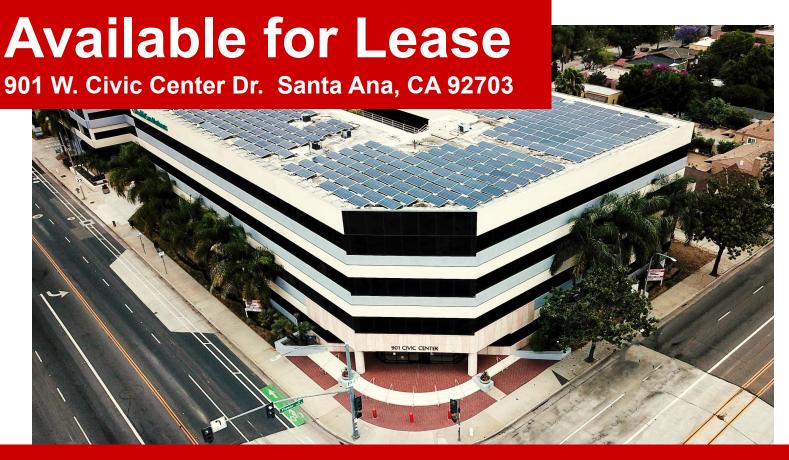

## Santa Ana Corporate Office Center Suite 330 - 4,717SF

## **Property Highlights**

- Directly across from the OC Courthouse
- Ground floor coffee/deli amenities
- Secure and covered parking garage
- Direct access from parking to each floor
- Highly improved office building
- Elevator served
- Flexible lease terms available
- Tranquil courtyard
- Ready for immediate occupancy
- Ground floor suites available
- Virtual tour on YouTube



## **Leasing contacts:**

William Hugron CCIM, SIOR (714) 356-7823 william@ashwillassociates.com

DRE# 00803524 Corp.DRE# 01291393

**Justin Hugron** (714) 642-7690 justin@ashwillassociates.com DRE# 00803524 Corp.DRE# 01291393



## Suite 330 Floor Plan

4,717 SF Ready for immediate occupancy



Featuring reception, 12 private window offices, conference