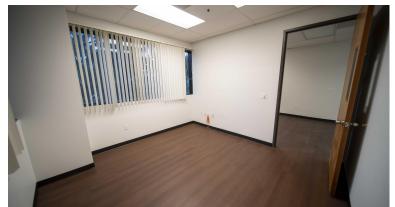

## Santa Ana Corporate Office Center Suite 330 - 4,717SF

## Suite 330 Floor Plan

4,717 SF Ready for immediate occupancy

Featuring reception, 12 private window offices, conference room, training room, kitchen/break room, large open work space, storage room, IT room.